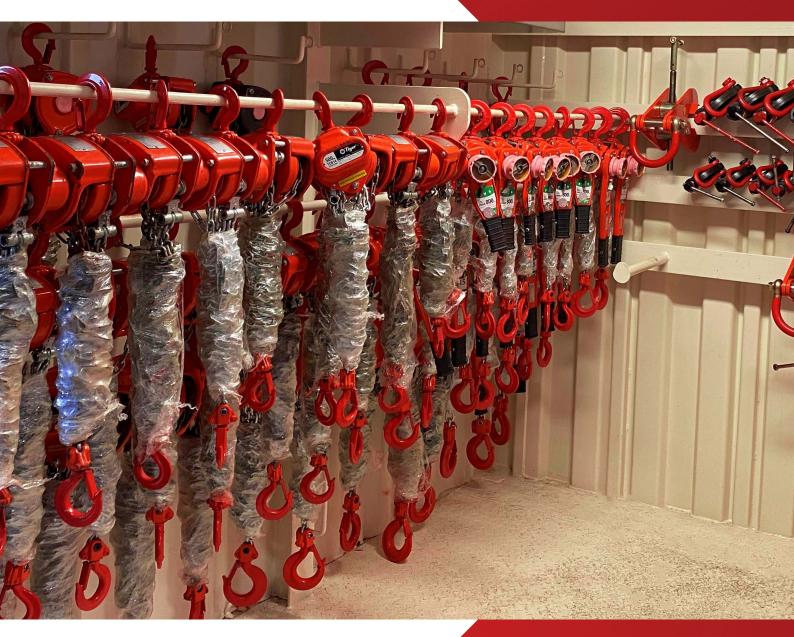

### Equipment Management

First Integrated Solutions are leading providers of 10ft and 20ft Bespoke Rigging Loft Containers to our International and UK based clients within the energy industry.

The contents of the rigging lofts are client specific and provided from our vast portfolio of owned lifting equipment. First Integrated Solutions work with leading manufacturers within our supply chain to provide safe, quality, and compliant lifting solutions.

Each Rigging Loft is supplied with a full certification package and instructions for use for each item. Equipment is controlled using a T Card system where equipment can be logged in and out.

#### Rigging Loft Containers

- All lofts are certified to DNV 2.7-1/BSEN12079
- DNV Certified Lifting Sling Assembly c/w Shackles
- Provided as 10ft or 20ft containers
- Lofts are fitted with hanging points, caged shelving, quarantine box and bench c/w vice
- 110v or 240v EX Heating and Lighting as required
- Weather tight doors with seals and protective door net
- Additional internal tie down points
- Forklift pockets for easy manoeuvring
- T-Card System provided for controlling equipment movements
- All Equipment Colour Coded to indicate Fit for Use
- Online Certification Portal