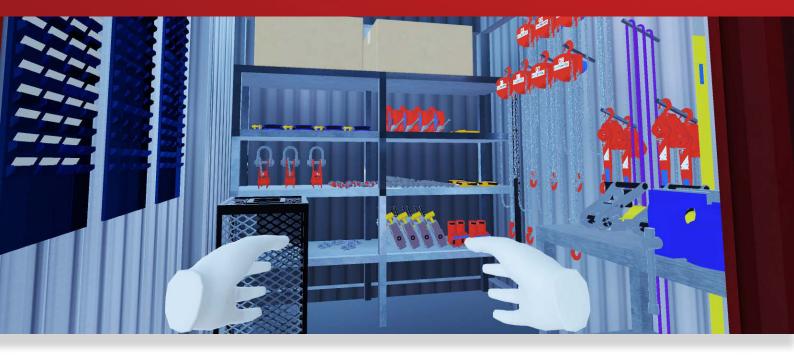

# Loft Management Training

Rigging lofts systems are the industry recognised practical management process for the control, storage and inspection of all portable lifting accessories and equipment.

Working with First Competence we can provided detailed training on the correct methods of managing and controlling lifting equipment, which is used to conduct a variety of operations.

We can now supply virtual reality loft management training screnarios. This allows our clients to train wirelessly and remote from anywhere in the world with a Wi-Fi connection and an Oculus Quest device.