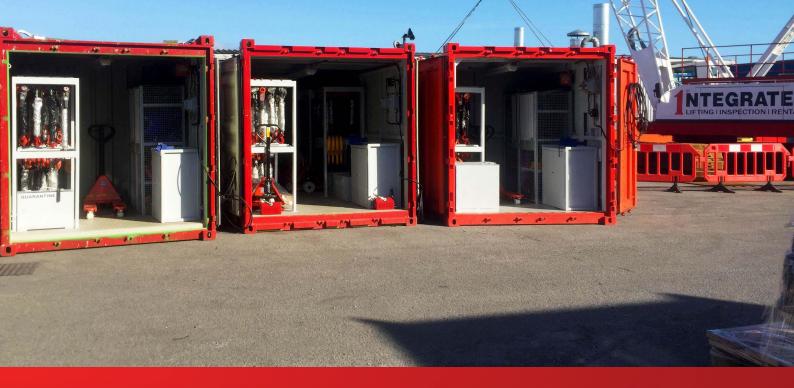

### Equipment Management

First Integrated Solutions are leading providers of 10ft and 20ft Bespoke Rigging Loft Containers to our International and UK based clients within the energy industry.

The contents of the rigging lofts are client specific and provided from our vast portfolio of owned lifting equipment. First Integrated Solutions work with leading manufacturers within our supply chain to provide safe, quality, and compliant lifting solutions.

#### Rigging Loft Containers

- All lofts are certified to DNV 2.7-1/BSEN12079
- DNV Certified Lifting Sling Assembly c/w Shackles
- Provided as 10ft or 20ft containers
- Lofts are fitted with hanging points, caged shelving, quarantine box and bench c/w vice
- 110v or 240v EX Heating and Lighting as required
- Weather tight doors with seals and protective door net
- Additional internal tie down points
- Forklift pockets for easy manoeuvring
- T-Card System provided for controlling equipment movements
- All Equipment Colour Coded to indicate Fit for Use
- Online Certification Portal