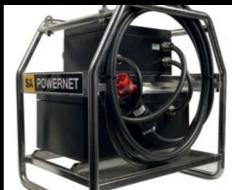

### **BENEFITS**

- EX Certified for Zones 1 and 2 (gas), 21 and 22 (dust)
- 3.8KVA continuously rated
- Safe construction
- Dynamic load tested
- Suitable for use down to -40°C
- Tough and durable
- Compact and stable
- Waterproof and dustproof
- Integrated storage for 10m of supply cable
- Easy maintenance
- MCB and RCD Protection
- Certified Transportable

PNLT230110C/10HR/C16/3P

Input 230V 16A CEAG Plug Input Protection 32A MCB Output 110V CTE 4 x 16A CEAG Sockets Output Protection 2 x 13A MCB B Type.

PNLT440110C/10HR/C64/4P

Input 440V 64A 4P CEAG Plug Input Protection 16A Fuse Output 110V CTE 4 x 16A CEAG Sockets Output Protection 2 x 16A MCB B Type, 30mA RCD

Input 440V 64A 4P CEAG Plug Input Protection 32A MCB Output 230V 4 x 16A CFAG Sockets Output Protection 1 x 16A MCB B Type, 30mA RCD

Ex tb IIIC T135°C Db

RATING

DIMENSIONS

90kg approx.

10m HOFR (or as required)

30mA RCD

PNLT440230C/10HR/C64/4P

Order Code: PNLT440110C/10HR/C64/4P

CEAG sockets and 10m of braided cable

SA POWERNET EX Transformer

4-way 440V-230V c/w 1 x 440V 64A 4P CEAG plug, 4 x 230V 16A CEAG sockets and 10m of braided cable