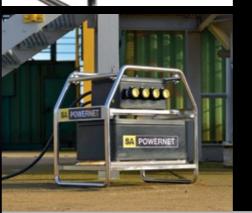

## **PROVIDING 110V OR 230V POWER SAFELY TO YOUR WORK AREA**

The SA POWERNET PNLT Transformer is an ATEX approved (Zones 1 and 2, 21 and 22) transportable transformer with a capacity of no less than 3.8KVA. Continuously rated, the PNLT will deliver power safely wherever you need it. Transportation is simple with a wraparound protective marine grade stainless steel frame, fork lift points and certified lifting points. Weighing in at under 100kgs and developed to fit two on a Euro pallet, this unit is highly compact.

### **BENEFITS**

- EX Certified for Zones 1 and 2 (gas), 21 and 22 (dust)
- 3.8KVA continuously rated
- Safe construction
- Dynamic load tested
- Suitable for use down to -40°C
- Tough and durable
- Compact and stable
- Waterproof and dustproof
- Integrated storage for 10m of supply cable
- Easy maintenance
- MCB and RCD Protection
- Certified Transportable