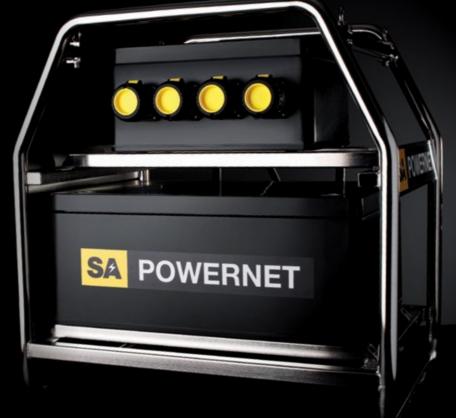

## **PROVIDING 110V OR 230V POWER SAFELY TO YOUR WORK AREA**

The SA POWERNET PNLT Transformer is an ATEX approved (Zones 1 and 2, 21 and 22) transportable transformer with a capacity of no less than 3.8KVA. Continuously rated, the PNLT will deliver power safely wherever you need it. Transportation is simple with a wraparound protective marine grade stainless steel frame, fork lift points and certified lifting points. Weighing in at under 100kgs and developed to fit two on a Euro pallet, this unit is highly compact.

### **BENEFITS**

- EX Certified for Zones 1 and 2 (gas), 21 and 22 (dust)
- 3.8KVA continuously rated
- Safe construction
- Dynamic load tested
- Suitable for use down to -40°C
- Tough and durable
- Compact and stable
- Waterproof and dustproof
- Integrated storage for 10m of supply cable
- Easy maintenance
- MCB and RCD Protection
- Certified Transportable