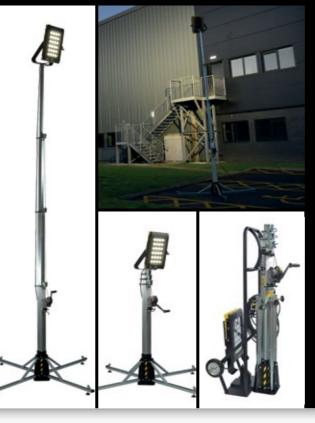

## HIGH PERFORMANCE **ATEX LIGHTING TOWER**

The SA LUMIN LED Tower Light is a rugged fully ATEX & IECEx certified transportable light, providing high quality illumination for medium to large sized areas with a powerful spread of light. With an integrated manual hand trolley and 5m transportable mast, the SA LUMIN LED Tower Light can be easily positioned and maneuvered to accommodate your needs. The adjustable light head with secure positioning bolt allows efficient angling of the light in both upwards and downwards directions.

**LIGHT OUTPUT** 30.000 lumens

LIGHT SOURCE High Power LEDS

> DIMENSIONS Light Head

460mm x 385mm x 850mm

Mast Extended 2150mm x 2150mm x 5500mm

Mast Folded 300mm x 300mm x 1750mm

WEIGHT

105kg (Excluding cable and plug)