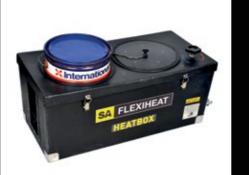

# **PAINT & FLUID TEMPERATURES MAINTAINED**

The SA FLEXIHEAT EX HeatBox stores containers of paint, PFP, grease and other substances at their optimum temperature right next to your application, even in a Zone 1 Hazardous area. This has been proven to deliver extensive financial savings as it reduces the time spent carrying products from heated stores to the work site. The HeatBox is air powered, exceptionally simple to use and virtually maintenance free.

### **BENEFITS**

- EX Certified for Zones 1 & 2 (gas)
- Saves you time, risk, and money on

- Takes standard 20 Ltr containers
- Higher quality application
- Fast and safe heating to over 40°C