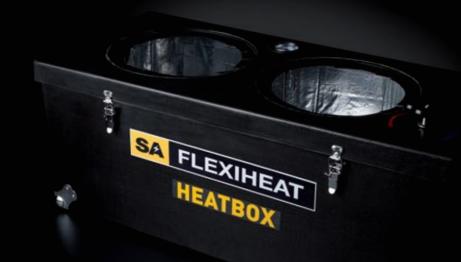

# **HEATBOX**

SAHB

# **PAINT & FLUID TEMPERATURES MAINTAINED**

The SA FLEXIHEAT EX HeatBox stores containers of paint, PFP, grease and other substances at their optimum temperature right next to your application, even in a Zone 1 Hazardous area. This has been proven to deliver extensive financial savings as it reduces the time spent carrying products from heated stores to the work site. The HeatBox is air powered, exceptionally simple to use and virtually maintenance free.

### **BENEFITS**

- EX Certified for Zones 1 & 2 (gas)
- Saves you time, risk, and money on

- Takes standard 20 Ltr containers
- Higher quality application
- Fast and safe heating to over 40°C