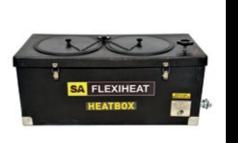

# **HEATBOX**

SAHB

# **PAINT & FLUID TEMPERATURES MAINTAINED**

The SA FLEXIHEAT EX HeatBox stores containers of paint, PFP, grease and other substances at their optimum temperature right next to your application, even in a Zone 1 Hazardous area. This has been proven to deliver extensive financial savings as it reduces the time spent carrying products from heated stores to the work site. The HeatBox is air powered, exceptionally simple to use and virtually maintenance free.

### **BENEFITS**

- EX Certified for Zones 1 & 2 (gas)
- Saves you time, risk, and money on

- Takes standard 20 Ltr containers
- Higher quality application
- Fast and safe heating to over 40°C