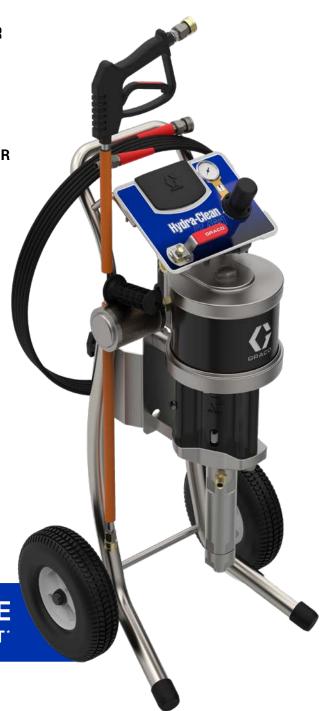

# **HYDRA-CLEAN® LT**

HEAVY DUTY, SINGLE-GUN PRESSURE WASHER FOR HAZARDOUS LOCATIONS

## HIGH-PRESSURE, SINGLE-GUN CLEANING

- > Up to 310 bar (4500 psi)
- > ATEX approved for hazardous locations

# EASY-TO-USE AND READY TO SPRAY

- > Use with cold or hot water up to 71°C (160°F)
- > PPE friendly large pressure controls
- Complete package with SST spray gun, 15m (50ft) hose, SST cart and 5 fan pattern spray tips for various applications

## ROBUST CONSTRUCTION

- Durable piston pump technology withstands harsh chemicals and environments
- > Strongest tubular steel cart on the market