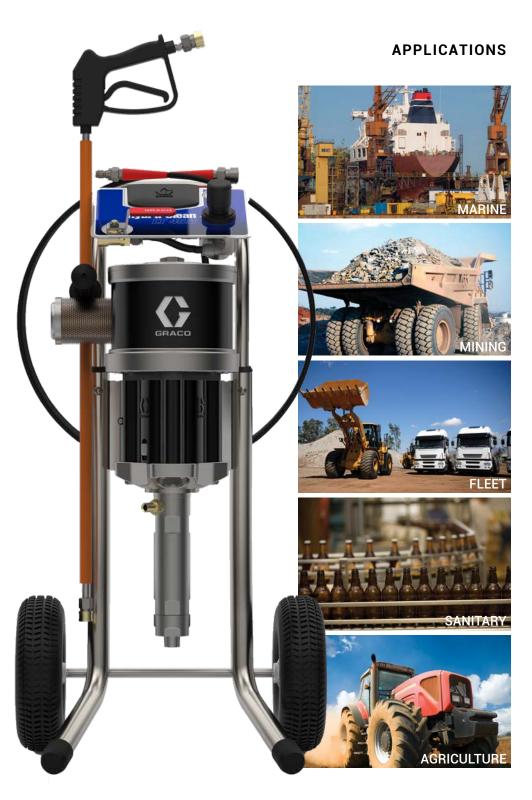

# **HYDRA-CLEAN® LT**

HEAVY DUTY, SINGLE-GUN PRESSURE WASHER FOR HAZARDOUS LOCATIONS

## HIGH-PRESSURE, SINGLE-GUN CLEANING

- > Up to 310 bar (4500 psi)
- > ATEX approved for hazardous locations

# EASY-TO-USE AND READY TO SPRAY

- > Use with cold or hot water up to 71°C (160°F)
- > PPE friendly large pressure controls
- Complete package with SST spray gun, 15m (50ft) hose, SST cart and 5 fan pattern spray tips for various applications

## ROBUST CONSTRUCTION

- Durable piston pump technology withstands harsh chemicals and environments
- > Strongest tubular steel cart on the market