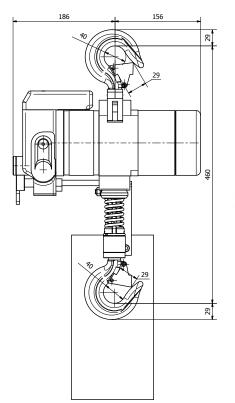

| MODEL   | WLL                        | LIFTING SPEED<br>WITH LOAD | LIFTING SPEED<br>WITHOUT LOAD | LOWERING SPEED<br>WITH LOAD |
|---------|----------------------------|----------------------------|-------------------------------|-----------------------------|
| TCR-500 | 250 kg / 500 kg            | 12 / 10.5 m/min            | 16.0 m/min                    | 17.9 m/min                  |
|         | AIR CONSUMPTION<br>LIFTING | AIR CONSUMPTION LOWERING   | AIR CONNECTION                | MINIMUM HOSE DIA.           |
| TCR-500 | 25 l/sec                   | 27 l/sec                   | 1/2" BSP                      | 1/2" HOSE                   |
|         | CHAIN FALLS                | WORKING PRESSURE           | WEIGHT WITH 3M HOL            | ADDITIONAL METRE HOL        |
| TCR-500 | 1                          | 6 bar                      | 31.1 kg                       | 0.8 kg                      |

C = CORD CONTROL PE = PENDANT

All measurements are in mm Information subject to change without notice

Image for illustration purposes only

**ATEX ZONE 2 AS STANDARD**