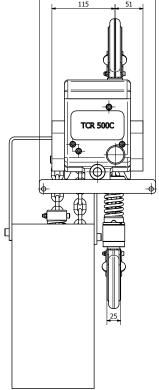

| MODEL   | WLL                        | LIFTING SPEED<br>WITH LOAD | LIFTING SPEED<br>WITHOUT LOAD | LOWERING SPEED<br>WITH LOAD |
|---------|----------------------------|----------------------------|-------------------------------|-----------------------------|
| TCR-500 | 250 kg / 500 kg            | 12 / 10.5 m/min            | 16.0 m/min                    | 17.9 m/min                  |
|         | AIR CONSUMPTION<br>LIFTING | AIR CONSUMPTION LOWERING   | AIR CONNECTION                | MINIMUM HOSE DIA.           |
| TCR-500 | 25 l/sec                   | 27 l/sec                   | 1/2" BSP                      | 1/2" HOSE                   |
|         | CHAIN FALLS                | WORKING PRESSURE           | WEIGHT WITH 3M HOL            | ADDITIONAL METRE HOL        |
| TCR-500 | 1                          | 6 bar                      | 31.1 kg                       | 0.8 kg                      |

C = CORD CONTROL PE = PENDANT

All measurements are in mm Information subject to change without notice

Image for illustration purposes only

**ATEX ZONE 2 AS STANDARD**