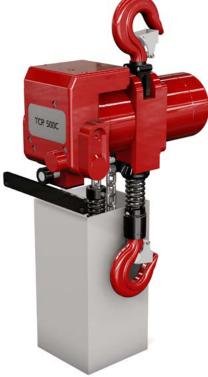

## TCR-500 AIR HOIST

## **STANDARD FEATURES**

- ▶ Toku rotary vane motor
- ATEX zone 2 specification
- Robust epicycle gearbox
- ▶ Failsafe automatic internal disc brake
- ▶ Mechanical upper & lower switches
- Cast steel housing
- ▶ Internal silencing down to 83 dB(A)
- ➤ Alloy safety swivel hooks with safety catch
- ▶ Load chain 6.3 x 19mm of European manufacture to EN818-7
- Automatic load limiter

C = CORD CONTROL PE = PENDANT

All measurements are in mm Information subject to change without notice

Image for illustration purposes only

**ATEX ZONE 2 AS STANDARD**